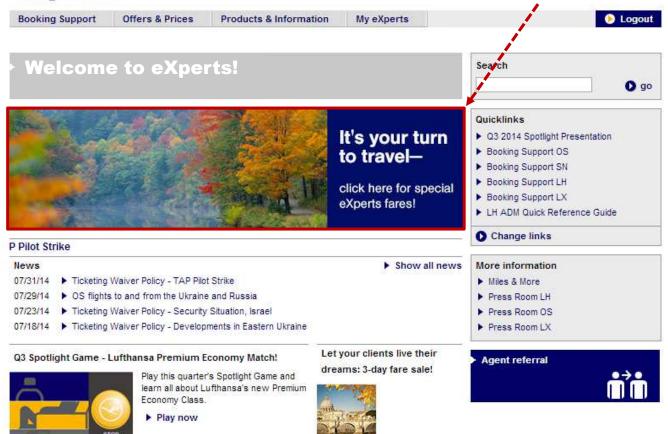

### Step 3 – Click on the special experts fare banner to be redirected

3-day sale details

 Click on this banner to see our special eXperts fares