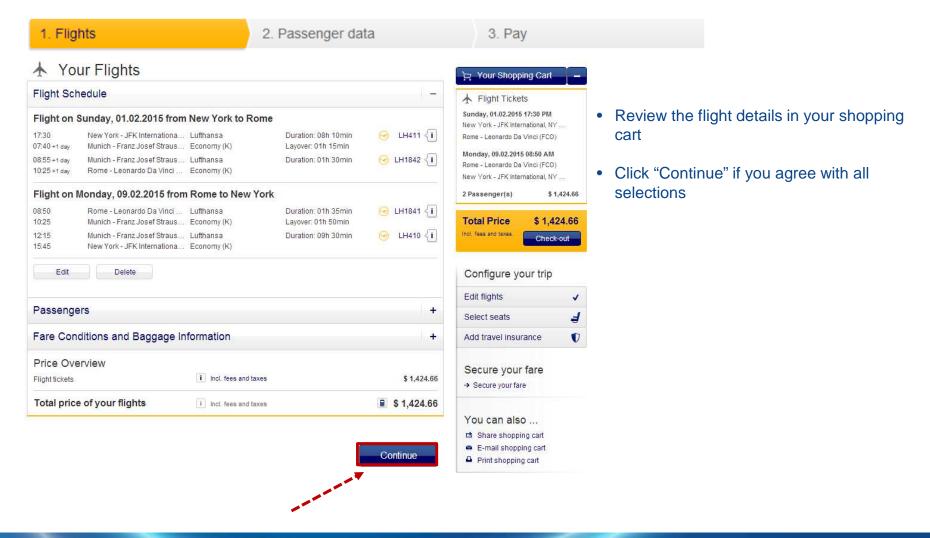

search and book flights



## Step 5 – Insert your data to qualify for eXperts fares before proceeding



- Fill out the required information
- Click "Submit" to qualify for special eXperts fare





# Step 6 – Enter preferred flight data and click "Search Flights"



Atlantic Joint Venture Fall 2014 eXperts Special



→ Search with more options



# Step 7 – Your flight request will be redirected & pop-up window opens (Please ensure your browser allows pop-ups)





# **Step 8 – Select and confirm preferred flights**





## **Step 9 – Review the prices and conditions**





# **Optional Step 10 – Advanced seat reservation (additional fees apply)**

3. Pay



- Select preferred seats
- Click "Save" if you agree with your selections



# Step 11 – Review and confirm your final selection





## **Step 12 – Optional LH account login**

1. Flights 2. Passenger data 3. Pay

#### Your passenger details

The passengers name cannot be changed after the booking is completed and must be entered as shown on passport. Please note: Only latin characters may be used.







# **Step 13 – Enter passenger details**



Enter traveler's details





# **Step 14 – Choose your preferred payment option**





#### **Frequently Asked Questions**

- What is the eligible class of travel?
   This offer applies to Economy Class travel
- Are companions eligible?
  Yes, 1 companion may travel at the same fare level on the same flights.
- Where can I find more information? <u>www.lufthansaexperts.com</u>