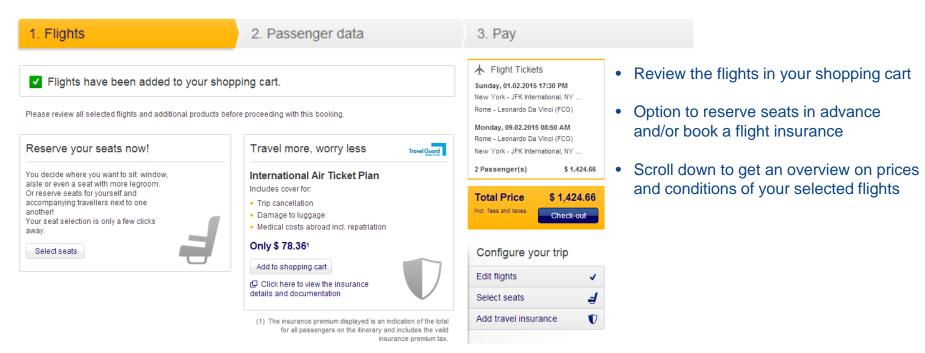

December 5 - 23, | ng December        |                                                                        |                                           |

- Read terms & conditions page
- Click on the "Flights"tab to search and book flights



## Step 5 – Insert your data to qualify for eXperts fares before proceeding



- Fill out the required information
- Click "Submit" to qualify for special eXperts fare





# Step 6 – Enter preferred flight data and click "Search Flights"



Atlantic Joint Venture Fall 2014 eXperts Special



→ Search with more options



# Step 7 – Your flight request will be redirected & pop-up window opens (Please ensure your browser allows pop-ups)





# **Step 8 – Select and confirm preferred flights**





## **Step 9 – Review the prices and conditions**





# **Optional Step 10 – Advanced seat reservation (additional fees apply)**

3. Pay



- Select preferred seats
- Click "Save" if you agree with your selections



# Step 11 – Review and confirm your final selection





## **Step 12 – Optional LH account login**

1. Flights 2. Passenger data 3. Pay

#### Your passenger details

The passengers name cannot be changed after the booking is completed and must be entered as shown on passport. Please note: Only latin characters may be used.







# **Step 13 – Enter passenger details**



Enter traveler's details





# **Step 14 – Choose your preferred payment option**





#### **Frequently Asked Questions**

- What is the eligible class of travel?
   This offer applies to Economy Class travel
- Are companions eligible?
  Yes, 1 companion