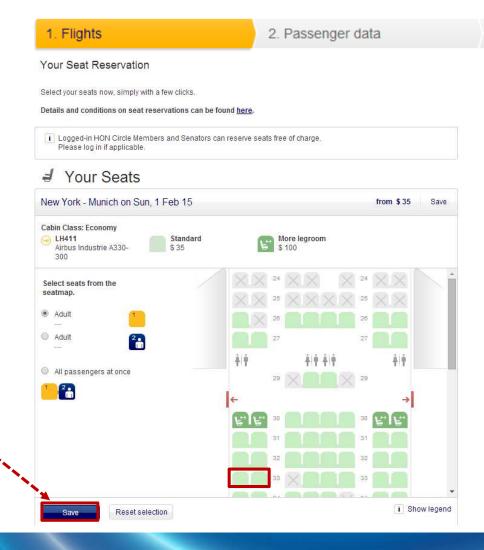

# **Optional Step 10 – Advanced seat reservation (additional fees apply)**

3. Pay

- Select preferred seats
- Click "Save" if you agree with your selections