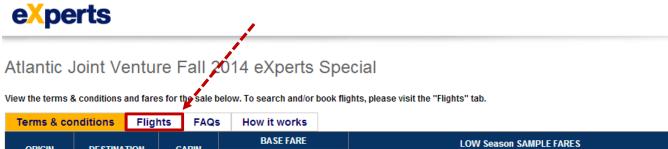

- Read terms & conditions page
- Click on the "Flights"tab to search and book flights