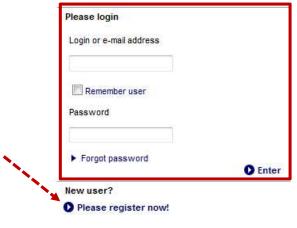

## Step 2 – Log in to experts homepage to do the booking

#### For new registration:

- Click on "Please register now" link and fill out all the registration screens and click "Save"
- You will receive an email from eXperts with their login (PIN) and password.
- These credentials are necessary in order to make a booking on www.lufthansaexperts.com