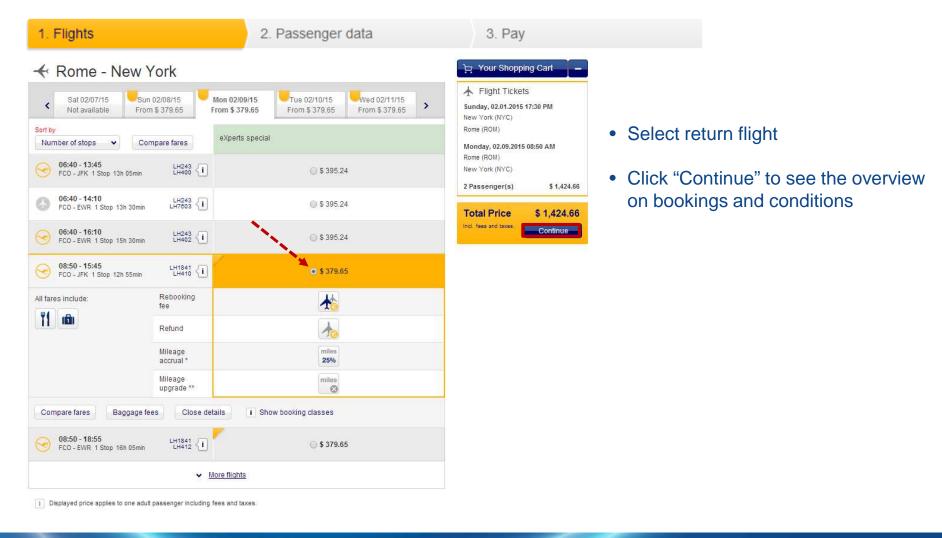

- Marc<br>or travel commencin<br>g Dec 8-24, 2014<br>g December 5 - 23, | ng December        |                                                                        |                                           |

- Read terms & conditions page
- Click on the "Flights"tab to search and book flights



## Step 5 – Insert your data to qualify for eXperts fares before proceeding



- Fill out the required information
- Click "Submit" to qualify for special eXperts fare





# Step 6 – Enter preferred flight data and click "Search Flights"



Atlantic Joint Venture Fall 2014 eXperts Special



→ Search with more options



# Step 7 – Your flight request will be redirected & pop-up window opens (Please ensure your browser allows pop-ups)





# **Step 8 – Select and confirm preferred flights**





## **Step 9 – Review the prices and conditions**





# **Optional Step 10 – Advanced seat reservation (additional fees apply)**

3. Pay



- Select preferred seats
- Click "Save" if you agree with your selections



# Step 11 – Review and confirm your final selection





## **Step 12 – Optional LH account login**

1. Flights 2. Passenger data 3. Pay

#### Your passenger details

The passengers name cannot be changed after the booking is completed and must be entered as shown on passport. Please note: Only latin characters may be used.







# **Step 13 – Enter passenger details**



Enter traveler's details





# **Step 14 – Choose your preferred payment option**





#### **Frequently Asked Questions**

- What is the eligible class of travel?
   This offer applies to Economy Class