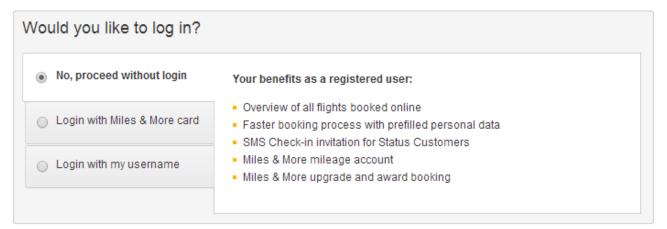

ntic Joint Venture Fall 2014 eXperts Special



→ Search with more options



# Step 7 – Your flight request will be redirected & pop-up window opens (Please ensure your browser allows pop-ups)





# **Step 8 – Select and confirm preferred flights**





## **Step 9 – Review the prices and conditions**





# **Optional Step 10 – Advanced seat reservation (additional fees apply)**

3. Pay



- Select preferred seats
- Click "Save" if you agree with your selections



# Step 11 – Review and confirm your final selection





## **Step 12 – Optional LH account login**

1. Flights 2. Passenger data 3. Pay

#### Your passenger details

The passengers name cannot be changed after the booking is completed and must be entered as shown on passport. Please note: Only latin characters may be used.







# **Step 13 – Enter passenger details**



Enter traveler's details





# **Step 14 – Choose your preferred payment option**





#### **Frequently Asked Questions**

- What is the eligible class of travel?
   This offer applies to Economy Class travel
- Are companions eligible?
  Yes, 1 companion may travel at the same fare level on the same flights.
- Where can I find more information? <u>www.lufthansaexperts.com</u>