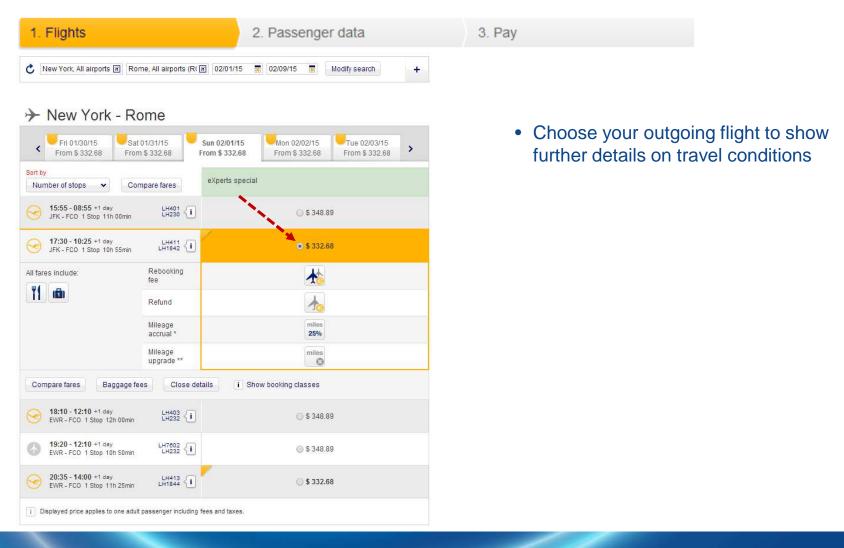

r trav | pe: not valid fo<br>el commencin | ber 15, 2014 - Marc<br>or travel commencin<br>g Dec 8-24, 2014<br>g December 5 - 23, | ng December        |                                                                        |                                           |

- Read terms & conditions page
- Click on the "Flights"tab to search and book flights



## Step 5 – Insert your data to qualify for eXperts fares before proceeding



- Fill out the required information
- Click "Submit" to qualify for special eXperts fare





# Step 6 – Enter preferred flight data and click "Search Flights"



Atlantic Joint Venture Fall 2014 eXperts Special



→ Search with more options



# Step 7 – Your flight request will be redirected & pop-up window opens (Please ensure your browser allows pop-ups)





# **Step 8 – Select and confirm preferred flights**





## **Step 9 – Review the prices and conditions**





# **Optional Step 10 – Advanced seat reservation (additional fees apply)**

3. Pay



- Select preferred seats
- Click "Save" if you agree with your selections



# Step 11 – Review and confirm your final selection





## **Step 12 – Optional LH account login**

1. Flights 2. Passenger data 3. Pay

#### Your passenger details

The passengers name cannot be changed after the booking is completed and must be entered as shown on passport. Please note: Only latin characters may be used.







# **Step 13 – Enter passenger details**



Enter traveler's details





# **Step 14 – Choose your preferred payment option**





#### **Frequently Asked Questions**

- What is the eligibl