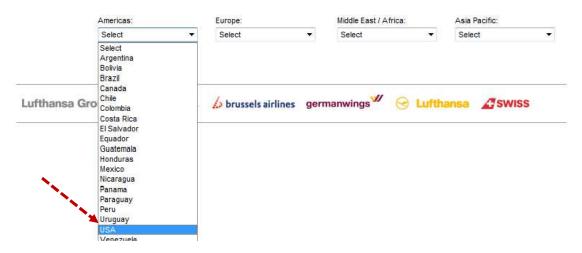

# Step 1 – Visit <a href="https://www.lufthansaexperts.com">www.lufthansaexperts.com</a> and select your home country

#### Please choose your country ...