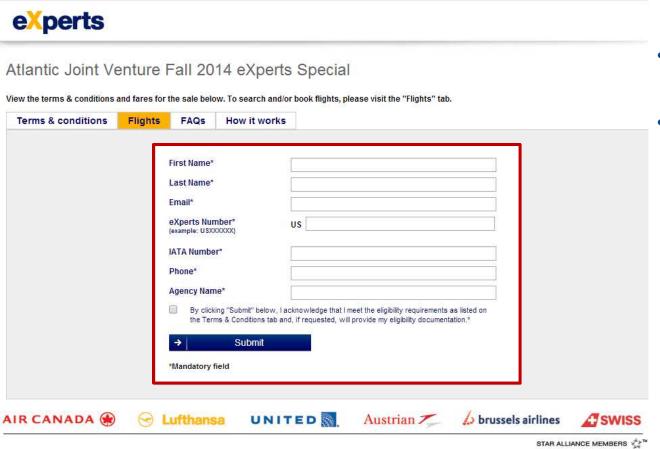

## Step 5 – Insert your data to qualify for eXperts fares before proceeding

- Fill out the required information
- Click "Submit" to qualify for special eXperts fare