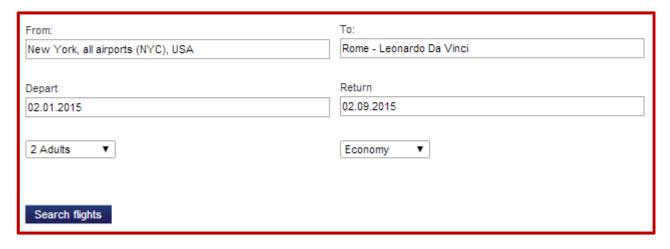

# Step 6 – Enter preferred flight data and click "Search Flights"

Atlantic Joint Venture Fall 2014 eXperts Special

→ Search with more options