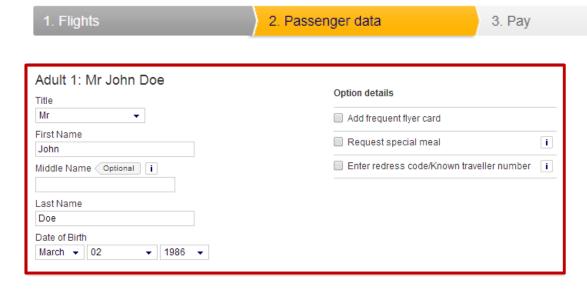

#### Your passenger details

The passengers name cannot be changed after the booking is completed and must be entered as shown on passport. Please note: Only latin characters may be used.

# **Step 13 – Enter passenger details**

Enter traveler's details