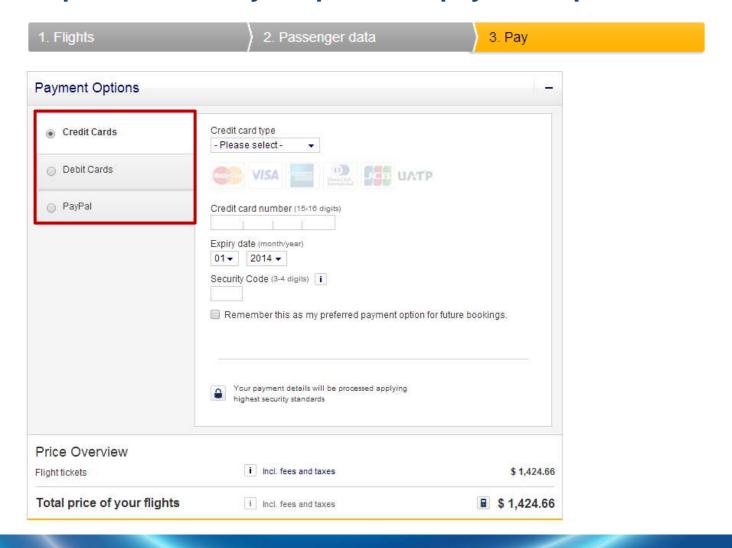

-up window opens (Please ensure your browser allows pop-ups)





# **Step 8 – Select and confirm preferred flights**





## **Step 9 – Review the prices and conditions**





# **Optional Step 10 – Advanced seat reservation (additional fees apply)**

3. Pay



- Select preferred seats
- Click "Save" if you agree with your selections



# Step 11 – Review and confirm your final selection





## **Step 12 – Optional LH account login**

1. Flights 2. Passenger data 3. Pay

#### Your passenger details

The passengers name cannot be changed after the booking is completed and must be entered as shown on passport. Please note: Only latin characters may be used.







# **Step 13 – Enter passenger details**



Enter traveler's details





# **Step 14 – Choose your preferred payment option**





#### **Frequently Asked Questions**

- What is the eligible class of travel?
   This offer applies to Economy Class travel
- Are companions eligible?
  Yes, 1 companion may travel at the same fare level on the same flights.
- Where can I find more information? <u>www.lufthansaexperts.com</u>